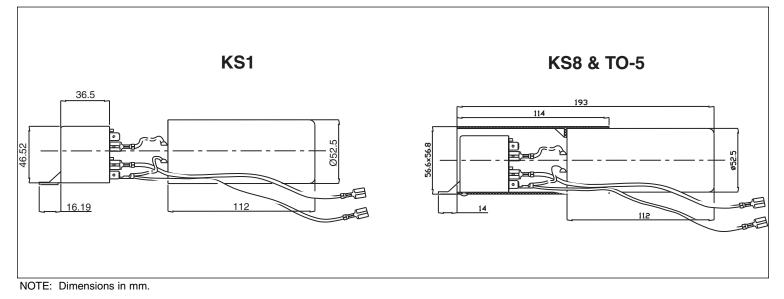

tance | 270-324 MFD        |
| VAC         | 330                |
| Frequency   | 50/60 Hz           |
| Dimensions  | 52.37mm x 111.12mm |
| KS8         |                    |
| Capacitance | 108-130 MFD        |
| VAC         | 250                |
| Frequency   | 50/60 Hz           |
| Dimensions  | 52.37mm x 111.12mm |
| TO-5        |                    |
| Capacitance | 189-227 MFD        |
| VAC         | 250                |
| Frequency   | 50/60 Hz           |
| Dimensions  | 52.37mm x 111.12mm |

#### **GENERAL DATA**

| Life Cycles | 50,000 Starts  |
|-------------|----------------|
| U.S. Patent | 5162718 et al. |

#### **ORDERING INFORMATION**

| Part #'s |
|----------|
| KS-1     |
| KS-8     |
| TO-5     |



# **ZC Kickstart<sup>®</sup> Hard Start Series**

#### DIMENSIONS



#### WIRING DIAGRAM



## ZETTLER Controls, Inc. www.zettlercontrols.com

75 Columbia · Aliso Viejo, CA 92656 · Phone: (949) 360-5840 · Fax: (949) 360-5839 · E-Mail: sales@zettlercontrols.com