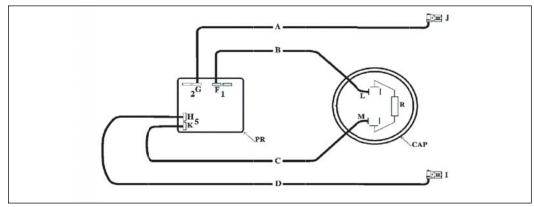

|
| VAC         | 330                |
| Frequency   | 50/60 Hz           |
| Dimensions  | 52.37mm x 111.12mm |
| KS8         |                    |
| Capacitance | 108-130 MFD        |
| VAC         | 250                |
| Frequency   | 50/60 Hz           |
| Dimensions  | 52.37mm x 111.12mm |
| TO-5        |                    |
| Capacitance | 189-227 MFD        |
| VAC         | 250                |
| Frequency   | 50/60 Hz           |
| Dimensions  | 52.37mm x 111.12mm |

#### **GENERAL DATA**

| Life Cycles | 50,000 Starts  |
|-------------|----------------|
| U.S. Patent | 5162718 et al. |

#### **ORDERING INFORMATION**

| Part #'s |
|----------|
| KS-1     |
| KS-8     |
| TO-5     |



# **ZC Kickstart<sup>®</sup> Hard Start Series**

#### DIMENSIONS



#### WIRING DIAGRAM



## ZETTLER Controls, Inc. www.zettlercontrols.com

75 Columbia · Aliso Viejo, CA 92656 · Phone: (949) 360-5840 · Fax: (949) 360-5839 · E-Mail: sales@zettlercontrols.com