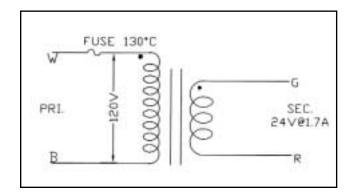

- · Low heat rise
- 2.13 x 1.88 x 2.25 inches
- Primary and secondary color coded leads
- 130°C rated construction material
- Split bobbin design
- Foot-mount
- 50/60 Hz
- UL/CUR approval

|            |    | PRIMARY |                                       | SECONDARY |                                      |                             |
|------------|----|---------|---------------------------------------|-----------|--------------------------------------|-----------------------------|
| PART NO.   | VA | VOLTAGE | CONNECTIONS                           | VOLTAGE   | CONNECTIONS                          | MOUNTING                    |
| AHR40282FM | 40 | 120V    | Color coded<br>leads,<br>pre-stripped | 24V       | Color coded<br>leads<br>pre-stripped | Foot Mount<br>3.17 inch C/C |