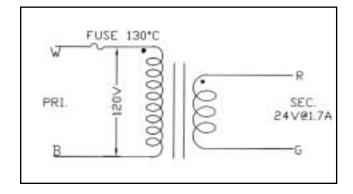

|            | PRIMARY |         |                                       | SECONDARY |                                      |                                         |
|------------|---------|---------|---------------------------------------|-----------|--------------------------------------|-----------------------------------------|
| PART NO.   | VA      | VOLTAGE | CONNECTIONS                           | VOLTAGE   | CONNECTIONS                          | MOUNTING                                |
| AHR40281MM | 40      | 120V    | Color coded<br>leads,<br>pre-stripped | 24V       | Color coded<br>leads<br>pre-stripped | Multi Mount<br>includes<br>Hardware Kit |